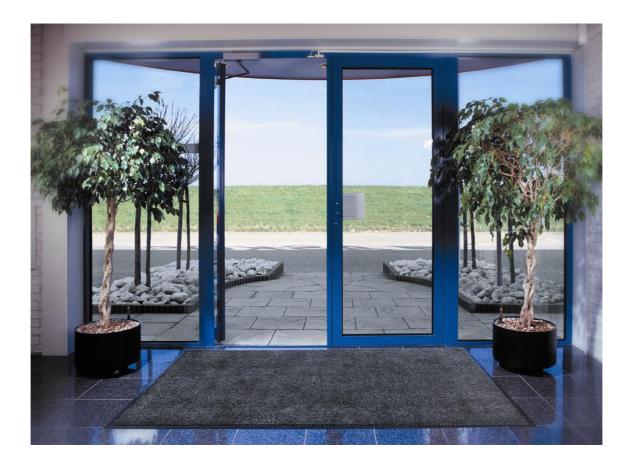

## **Highway - entrance mat**

Highway is an efficient and extremely wet and moisture-absorbing entrance mat. The polyamide fibers of the carpet effectively scrape dirt off the footwear, dirt and moisture are not absorbed into the fiber. There is no white fiber in the pile of the carpet, thanks to which the dirt is not easily visible on the carpet. Highway keeps the interior of the property dry and clean and saves floor space. The washable Highway carpet is ideal as a corridor carpet for commercial and residential buildings thanks to its easy cleaning.

The carpet is surrounded by a border that reduces the risk of tripping. Thanks to the sturdy vinyl base, the rug stays in place. Highway is completely synthetic and it tolerates most cleaning chemicals and the carpet is easy to keep clean. Highway carpet is delivered in rolls and is available in 130cm width. The carpet is also delivered cut to size and bordered.