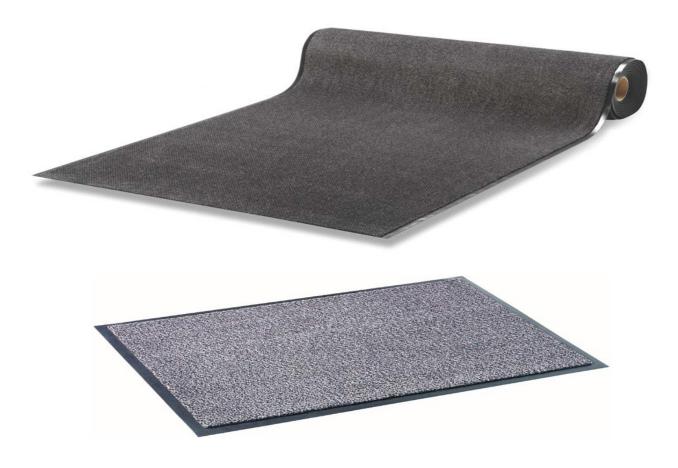

## **Highway - entrance mat**

Highway is an efficient and extremely wet and moisture-absorbing entrance mat. The polyamide fibers of the carpet effectively scrape dirt off the footwear, dirt and moisture are not absorbed into the fiber. There is no white fiber in the pile of the carpet, thanks to which the dirt is not easily visible on the carpet. Highway keeps the interior of the property dry and clean and saves floor space. The washable Highway carpet is ideal as a corridor carpet for commercial and residential buildings thanks to its easy cleaning.

The carpet is surrounded by a border that reduces the risk of tripping. Thanks to the sturdy vinyl base, the rug stays in place. Highway is completely synthetic and it tolerates most cleaning chemicals and the carpet is easy to keep clean. Highway carpet is delivered in rolls and is available in 130cm width. The carpet is also delivered cut to size and bordered.

## **Highway - entrance mat**

| TEKNISET TIEDOT:     |                          |
|----------------------|--------------------------|
| Material:            | 100 % Nylon, Polyamide 6 |
| Backing:             | Vinyl                    |
| Height:              | 9 mm                     |
| Lenght:              | According to dimensions  |
| Width:               | 130cm                    |
| Weight:              | 3,4 kg / m²              |
| Place to use:        | Indoor                   |
| Fire-classification: | Bfl-S1                   |
| Feature:             | Wear class 33            |
| Colors:              | Graphite, grey and red   |