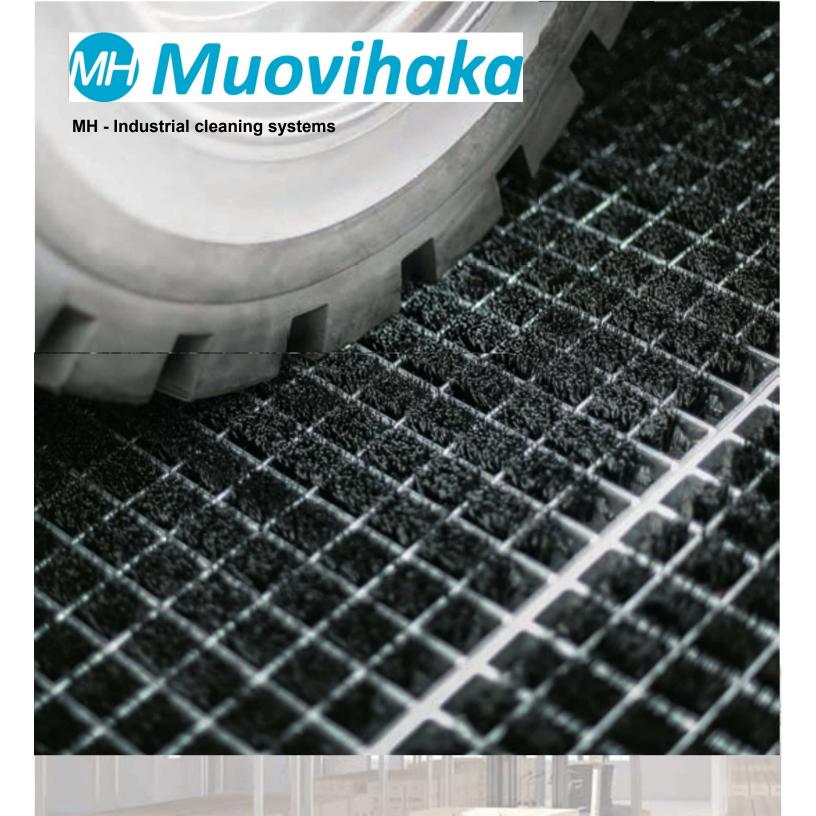

# MH 43 Hercules

effective wheel cleaning system

# MH 43 Hercules

An efficient system for cleaning the wheels of forklifts, cars and heavy equipment

MH 43 Hecules is characterized by extreme durability, more than 1000 kN per wheel. Modular design that allows for easy installation and cleaning.

Each cleaning module is equipped with 29 brush profiles that effectively remove dirt from the wheels of forklifts, forklifts, cars and trucks, as well as other moving machines.

Cleaning areas made of MH 43 Hercules mats are a necessary accessory in modern warehouses, supply areas of production plants, car repair shops, entrances to underground parking areas.

They effectively create a cleaning barrier between clean and dirty zones in industry and agriculture.

Clean wheels reduce the risk of accidents on slippery and dirty floor