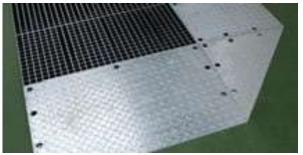

## **Installation tray dimensions:**

| height | lenght x width   |
|--------|------------------|
| 46 mm  | 1016 mm x 486 mm |

Long and short side ramps and a corner ramp

Example of MH 43 Hercules recess fabrication

Carrying handles (accessory)

Transport trolley (optional)

Example of cleaning area installation using MH 43 Hercules brush / steel grates