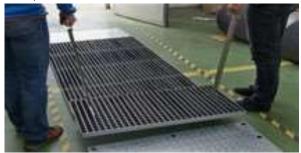

# MH 43 Hercules

effective wheel cleaning system

# MH 43 Hercules

An efficient system for cleaning the wheels of forklifts, cars and heavy equipment

MH 43 Hecules is characterized by extreme durability, more than 1000 kN per wheel. Modular design that allows for easy installation and cleaning.

Each cleaning module is equipped with 29 brush profiles that effectively remove dirt from the wheels of forklifts, forklifts, cars and trucks, as well as other moving machines.

Cleaning areas made of MH 43 Hercules mats are a necessary accessory in modern warehouses, supply areas of production plants, car repair shops, entrances to underground parking areas.