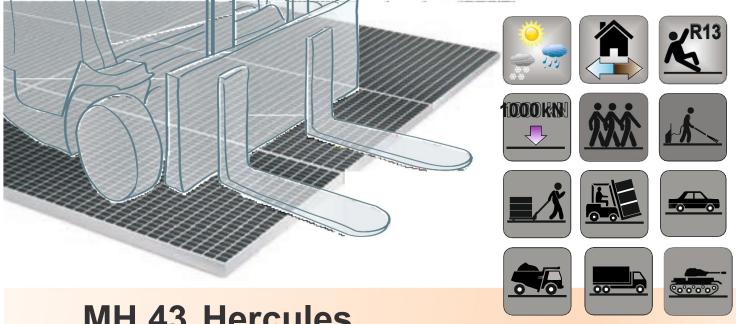

# MH 43 Hercules

effective wheel cleaning system

# MH 43 Hercules

An efficient system for cleaning the wheels of forklifts, cars and heavy equipment

MH 43 Hecules is characterized by extreme durability, more than 1000 kN per wheel. Modular design that allows for easy installation and cleaning.

# **Application examples:**

- · · industrial halls, warehouses
- · car shows, car repair shops
- · underground parking areas
- shopping malls
- space between clean and dirty zones

# Advantages of using the MH 43 Hercules cleaning area:

- • significant reduction of dirt indoors
- · increasing occupational safety in the entry area
- · improving the cleanliness of the interior
- extends the life of the floors by reducing coarse dirt
- · possibility to install on site without construction work
- Easy replacement of individual brushes reduces maintenance costs