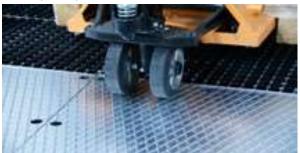

#### **Corner ramp:**

| height | lenght x width  |
|--------|-----------------|
| 43 mm  | 600 mm x 600 mm |

MH 43 Hercules -module and installation tray

Forklifts, trucks, suitable for all vehicles

Pump trolleys