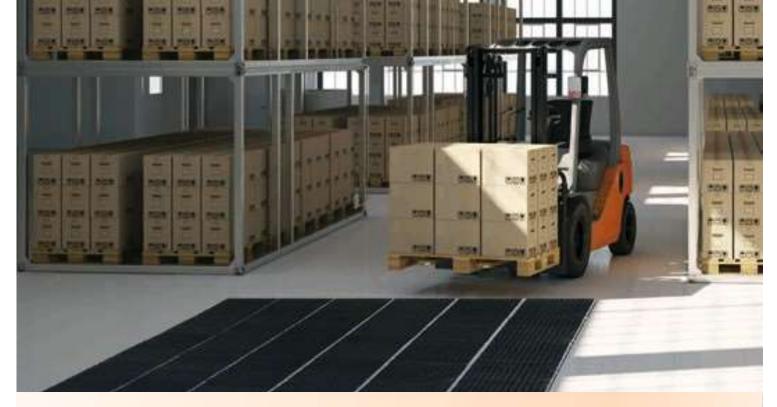

Each cleaning module is equipped with 29 brush profiles that effectively remove dirt from the wheels of forklifts, forklifts, cars and trucks, as well as other moving machines.

Cleaning areas made of MH 43 Hercules mats are a necessary accessory in modern warehouses, supply areas of production plants, car repair shops, entrances to underground parking areas.

They effectively create a cleaning barrier between clean and dirty zones in industry and agriculture.

Clean wheels reduce the risk of accidents on slippery and dirty floor

# **Application examples:**

- · · industrial halls, warehouses
- · car shows, car repair shops
- · underground parking areas
- shopping malls
- space between clean and dirty zones