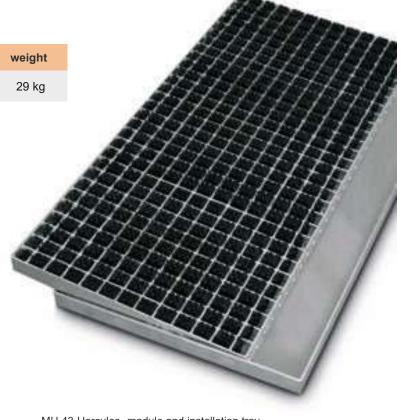

# Steel brush grates size and weight:

| height | length x width   | weight |
|--------|------------------|--------|
| 43 mm  | 1000 mm x 470 mm | 29 kg  |

#### **Corner ramp:**

| height | lenght x width  |
|--------|-----------------|
| 43 mm  | 600 mm x 600 mm |

MH 43 Hercules -module and installation tray

Forklifts, trucks, suitable for all vehicles

Pump trolleys