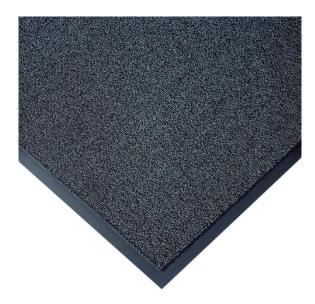

## Promenade entrance mat

Promenade is a hard-wearing entrance mat that scrapes off rough dirt from shoes and absorbs moisture. Recommended areas for the Promenade carpet are e.g. foyers, corridors, entrances and doorways. The Promenade carpet has a two-fiber structure. The mat consists of a combination of soft olefin fibers and strong, rigid polypropylene loops. Thanks to the loops of the carpet, a lot of dirt is hidden in the carpet, which is not visible on the surface of the carpet.

| TEKNISET TIEDOT: |                            |
|------------------|----------------------------|
| Material:        | Polypropylene+ olefin      |
| Backing:         | Vinyl                      |
| Height:          | 7 mm                       |
| Lenght:          | By the measurements        |
| Width:           | 90 cm and 120 cm           |
| Weight:          | 3,3 kg / m2                |
| Place of use:    | Indoors                    |
| Special feature: | Two features in one carpet |
| Color:           | Gray                       |

## Promenade käytävämatto

Promenade ómaton kestävä silmukkarakenne sekä puhdistaa tehokkaasti lian pois kengistä että imee kosteuden itseensä.

Harmaa