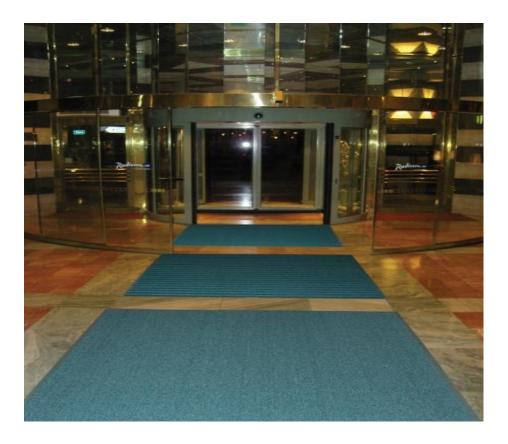

## Promenade entrance mat

Promenade is a hard-wearing entrance mat that scrapes off rough dirt from shoes and absorbs moisture. Recommended areas for the Promenade carpet are e.g. foyers, corridors, entrances and doorways. The Promenade carpet has a two-fiber structure. The mat consists of a combination of soft olefin fibers and strong, rigid polypropylene loops. Thanks to the loops of the carpet, a lot of dirt is hidden in the carpet, which is not visible on the surface of the carpet.

Promenade is very resistant to dirt and can be cleaned by shaking, vacuuming or rinsing. The Promenade carpet is delivered as a roll and is available in two different widths, 90 cm and 120 cm. The carpet is also delivered cut to size and bordered.

The Promenade carpet is surrounded by a border that reduces the risk of tripping. Thanks to the sturdy vinyl base, the mat stays in place.

Kuusimäentie 12, 01900 Nurmijärvi

Puh: (09) 290 22 20 info@muovihaka.com Fax: (09) 250 48 07 www.muovihaka.com