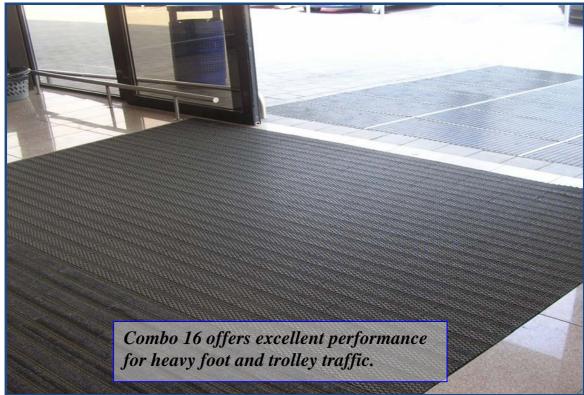

# COMBO 16 mm

Combo 16 mm is extremely strong matting for a long life span in demanding indoor and outdoor conditions. Open design of lamellas allows debris fall through the tile. A functional Combo 16 mm entrance matting system stops dirt, sand and debris in the entrance area.

Combo 16 mm provides maximum undershoe brushing as well as dirt removal. Tiles have open grid yet heel proof construction. Lightweight Combo is easy to handle and roll up for maintenance and cleaning.

Combo 16 mm heelproof entrance mat has elegant and stylish design.