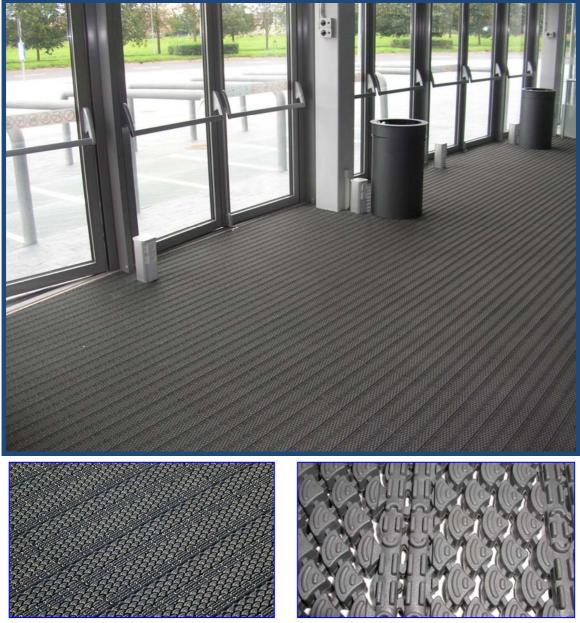

# COMBO 16 mm

Combo 16 mm is extremely strong matting for a long life span in demanding indoor and outdoor conditions. Open design of lamellas allows debris fall through the tile. A functional Combo 16 mm entrance matting system stops dirt, sand and debris in the entrance area.

Combo 16 mm provides maximum undershoe brushing as well as dirt removal. Tiles have open grid yet heel proof construction. Lightweight Combo is easy to handle and roll up for maintenance and cleaning.

Combo 16 mm heelproof entrance mat has elegant and stylish design.

## Interlocking modular tiles

Combo 16 mm tiles are very easy to cut to size and shape. Tiles can be installed in minutes, without the use of special tools. Interlocking modular tiles allow you to create an entrance mat of any length and width.

## Good drainage and non-slip surface

Combo 16 mm has slip resistant surface pattern and it offers maximum drainage. Open grid construction allows water to pass through the mat, providing safe and dry surface.