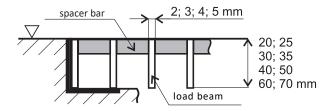

## MH100 Technical data of the foot grilles:

Mesh size: 10x20mm, 20x20mm, 30x30mm,

40x40mm, 50x50mm, 60x60mm. Combinations of these are also available,

such as:

(10x30mm, 10x40mm, 10x50mm yms.)

Dimensions of the load beam:

Capacity 1.5 t: 30x3 mm
Capacity 3 t: 40x4 mm
Capacity 9 t: 50x5 mm
Capacity 30 t: 70x5 mm

Foot grate dimensions:

Foot grilles are made of hot-dip galvanized steel or Stainless steel according to the customer's dimensions and needs.