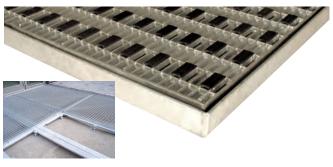

## MH100 foot grates and grilles

MH100 foot grate and grilles friction and cleaning rubbers:

The friction and cleaning rubbers are accessories of the MH100 Foot grate and they enhance the cleaning of shoes and at the same time they support the anti-slip function of this grate.

Individual pieces can be installed on the grid according to the customer's needs.

The scrapers are intended for foot grates with a mesh size of  $30 \times 10 \text{ mm}$ 

foot grates mesh sizes: