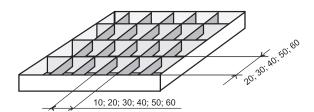

## MH100 Technical data of the foot grilles:

Mesh size: 10x20mm, 20x20mm, 30x30mm,

40x40mm, 50x50mm, 60x60mm. Combinations of these are also available,

such as:

(10x30mm, 10x40mm, 10x50mm yms.)

Dimensions of the load beam:

Capacity 1.5 t: 30x3 mm
Capacity 3 t: 40x4 mm
Capacity 9 t: 50x5 mm
Capacity 30 t: 70x5 mm

Foot grate dimensions:

Foot grilles are made of hot-dip galvanized steel or Stainless steel according to the customer's dimensions and needs.