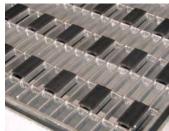

## MH100 foot grates and grilles

MH100 foot grate and grilles friction and cleaning rubbers:

The friction and cleaning rubbers are accessories of the MH100 Foot grate and they enhance the cleaning of shoes and at the same time they support the anti-slip function of this grate.

Individual pieces can be installed on the grid according to the customer's needs.

The scrapers are intended for foot grates with a mesh size of  $30 \times 10 \text{ mm}$ 

foot grates mesh sizes: