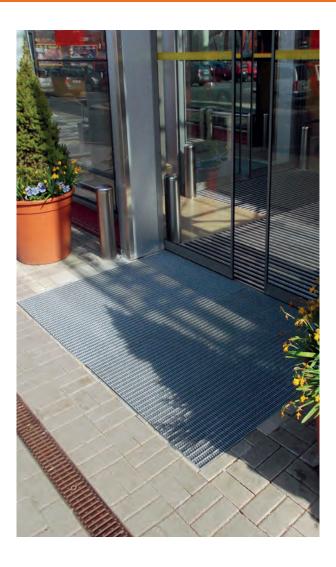

Request an offer from our sales.

Installation:

With a recessed frame or freely in a recess as self-supporting.

**Applications:** 

Foot grilles are suitable for use in all kinds of entrances, both outdoors and indoors, from shopping centers to entrances to small properties.