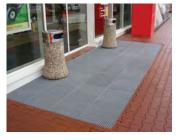

Request an offer from our sales.

Installation:

With a recessed frame or freely in a recess as self-supporting.

**Applications:** 

Foot grilles are suitable for use in all kinds of entrances, both outdoors and indoors, from shopping centers to entrances to small properties.